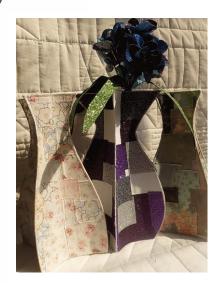

## **Glitter Vase**

Can be either three, four or five sides.

Cut out this shape in Pelmet Vilene or fabric, one for each side. Use Heat Applied Glitter Film (see product for how to apply to the Pelmet Vilene or base fabric). Stitch or embellish as you like. If not using Heat Applied Glitter Film, cover the shape as you desire - small squares and rectangles in your choice of fabric, hand or machine stitched are very effective. Overlock or satin stitch each of the shapes - top and bottom first. Then overlock or satin stitch each shape together. The vase will now be complete and be free standing.