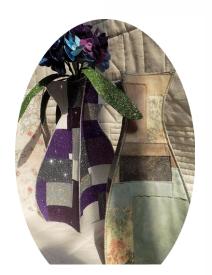

## **Glitter Vase**

Can be either three, four or five sides.

Cut out this shape in Pelmet Vilene or fabric, one for each side. Use Heat Applied Glitter Film (see product for how to apply to the Pelmet Vilene or base fabric). Stitch or embellish as you like. If not using Heat Applied Glitter Film, cover the shape as you desire - small squares and rectangles in your choice of fabric, hand or machine stitched are very effective. Overlock or satin stitch each of the shapes - top and bottom first. Then overlock or satin stitch each shape together. The vase will now be complete and be free standing.